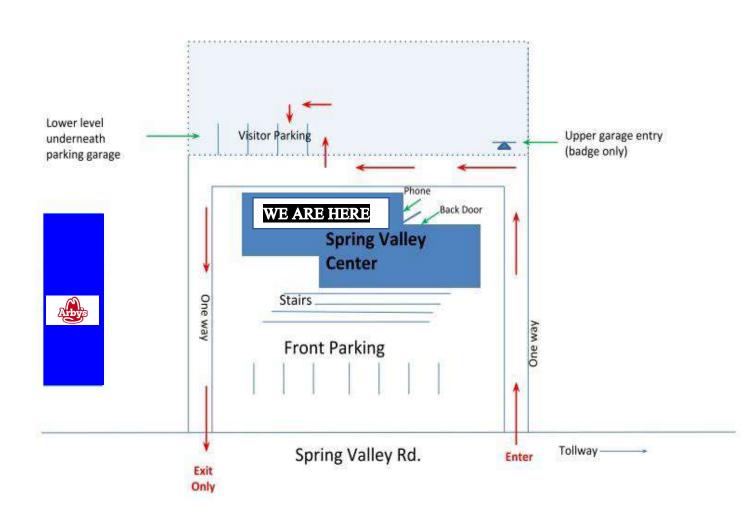

## FOR SATURDAY AND 7AM or After 6 PM WEEKDAY APPOINTMENTS:

We are open to serve you, but the building is locked, so you will need to have security let you in through the back of the building where the parking garage is. Park on lowest level underneath the covered parking lot in back of building. You will not be able to see the signs for visitor parking until you are facing them. Go to phone on the right side of the back-entry glass doors. It is a black square that is on the wall. Lift phone and it will automatically call security.

Tell them you are going to suite Lower Level 36-40 or LL 36-40 – Thermography Center of Dallas. **The password is "Charlie".** 

They will unlock the door closest to the phone.

Once you enter, the elevators are to your right on the right.

BELOW IS A BIRDS EYE VIEW OF THE BUILDING AND LANDMARKS SO THAT YOU CAN FIND YOUR WAY.